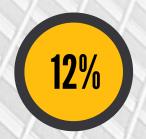

# Did you know there are 3500+ career options in India itself?

Indians hope to change their career right after joining their first job

Indians are frustrated with their profession but are unable to change it