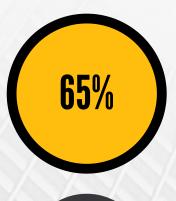

# Did you know there are 3500+ career options in India itself?

Indians hope to change their career right after joining their first job

Indians are frustrated with their profession but are unable to change it