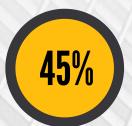

# Did you know there are 3500+ career options in India itself?

Indians hope to change their career right after joining their first job

Indians are frustrated with their profession but are unable to change it