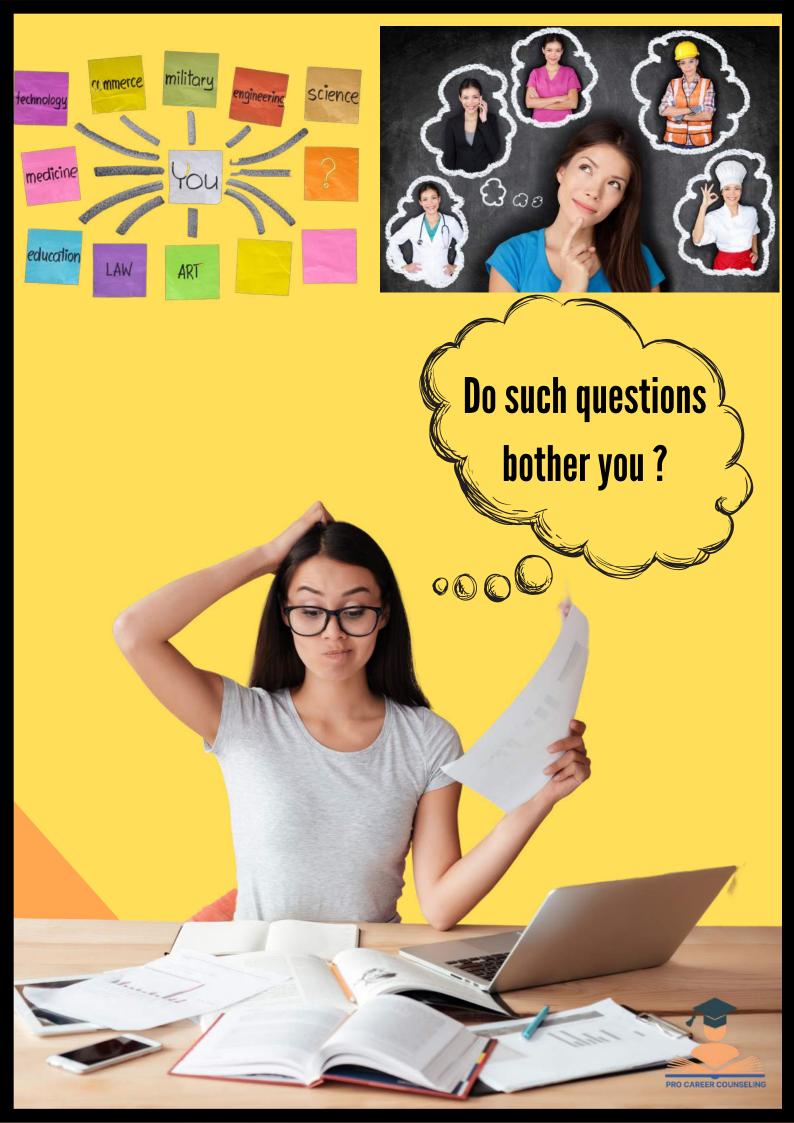

# Did you know there are 3500+ career options in India itself?

Indians hope to change their career right after joining their first job

Indians are frustrated with their profession but are unable to change it

Students drop out of their degree colleges in the first year itself realizing they made a mistake

Need professional help to choose the most ideal career option?

Give us a call today!

+91-8281825516
info@procareercounseling.com
https://www.procareercounseling.com

# Career decisions cannot be taken by chance

You need to take a well thought-out and planned decision for your future professional life